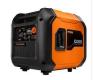

### Generac IQ3500 3,500-Watt Portable Generator

Comes with gas tank and wheels kit.

| Bowens Mount Soft Boxes                          | Included                                 |
|--------------------------------------------------|------------------------------------------|
| Light Dome 150 (5ft Bowen's Mount SoftBox)       | Grid Cloth, Magic Cloth, Control<br>Grid |
| Light Dome x3 (3ft Bowen's Mount SoftBox)        | Grid Cloth, Magic Cloth, Control<br>Grid |
| Light Dome Mini (1.5ft Bowen's Mount<br>SoftBox) | Grid Cloth, Magic Cloth, Control<br>Grid |
| Lantern (Bowen's Mount China Ball)               | Velcro Skirt                             |